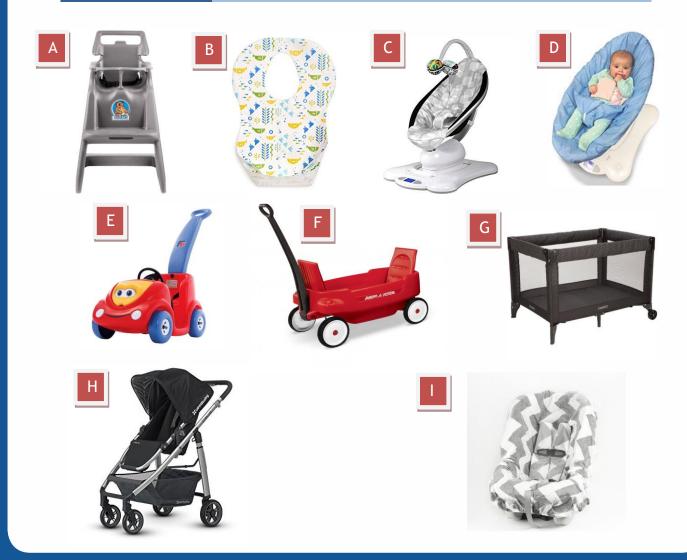

## **In-Kind Donation List**

We Treat Kids Better

The following items are approved baby equipment that can be used at CHLA.

| Equipment Type |                 | Approved Model                                            |
|----------------|-----------------|-----------------------------------------------------------|
| Α.             | High Chair      | Koala Kare KB103-01 Classic High Chair with Wheels - Gray |
| В.             | Bibs            | Munchkin Disposable Bibs                                  |
| C.             | Bouncer/Swing   | 4Moms Mamaroo                                             |
| D.             | Bouncer Covers  | CoverMe Disposable Cover (Sandbox Medical)                |
| E.             | Ride-On Cars    | Step2 Push Around Buggy Toddler Push Car                  |
| F.             | Wagon           | Radio Flyer Pathfinder Wagon                              |
| G.             | Play Pen        | Cosco Funsport Play Yard                                  |
| Н.             | Stroller        | UPPA baby CRUZ Stroller                                   |
| 1.             | Stroller Covers | Save Your Seat Disposable Seat and Strap Covers           |